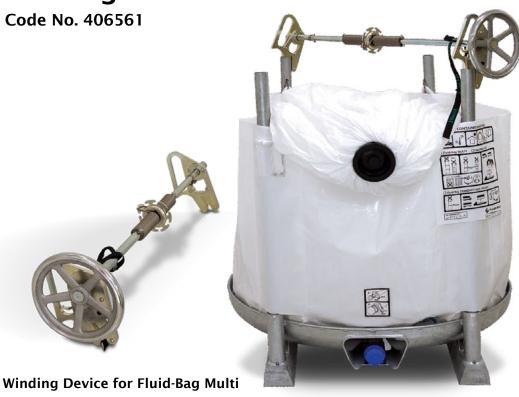

## **FLUID-BAG**

**Winding Device Multi** 

The Winding Device Multi is used for easy and efficient discharge of liquids from Fluid-Bag Multi containers.

The device is mounted on top of the container poles and is very easy to use. The operator simply attaches the device to the top inlet of the Fluid-Bag inner container and winds the wheel to create tension. The tension stretches the inner container at the end of the discharge procedure, ensuring complete discharge with very low residue levels.

Winding Device Multi is a robust and cost-effective discharge solution made of electrogalvanized steel. The device does not require compressed air or electricity.